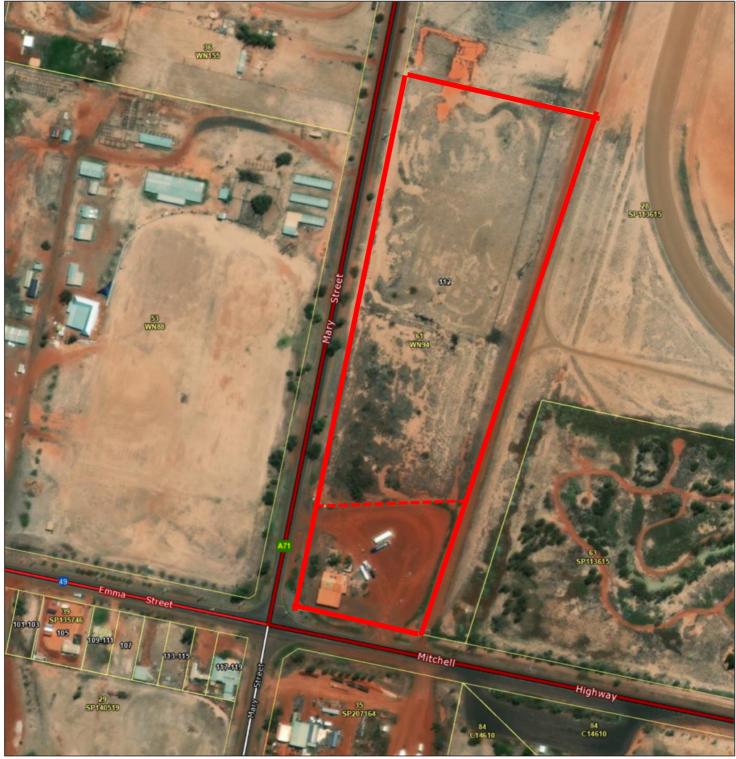

## **Existing Facilities**

Caltex currently has the lease until January 2023, prior to the expiration, the site is being rehabilitated with all tanks, infrastructure and any contaminated soil removed. The buildings, unless notified in the next month will also be cleared from the site leaving a blank canvas.

president@cunnamullashow.com.au

0438 730 180

28'358'S 145'471FE 28'358'S 145'471FE

28°4'17"S 145°41'51"I

Legend located on next page

Includes material © State of Queensland 2022. You are responsible for ensuring that the map is suitable for your purposes. The State of Queensland makes no representation or warranties in relation to the map contents and disclaims all liability.