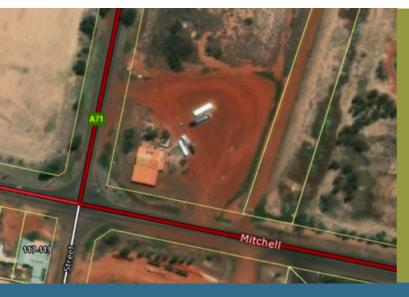

## **Accommodation**

A 4 star accredited, ensuite air conditioned rooms with television, and a office to ensure you have room to continue work in comfort.

Cunnamulla is a critical service location for the transport industry. A crossroads location, proximity to NSW border and a strategic site to locate facilities for transport and other facilities such as a biosecurity truck wash

Mitchell Hwy | Lot 61 on GP WN94

\_ 0438 730 180

president@cunnamullashow.com.au

0438 730 180

28'358'S 145'471FE 28'358'S 145'471FE

28°4'17"S 145°41'51"I

Legend located on next page

Includes material © State of Queensland 2022. You are responsible for ensuring that the map is suitable for your purposes. The State of Queensland makes no representation or warranties in relation to the map contents and disclaims all liability.