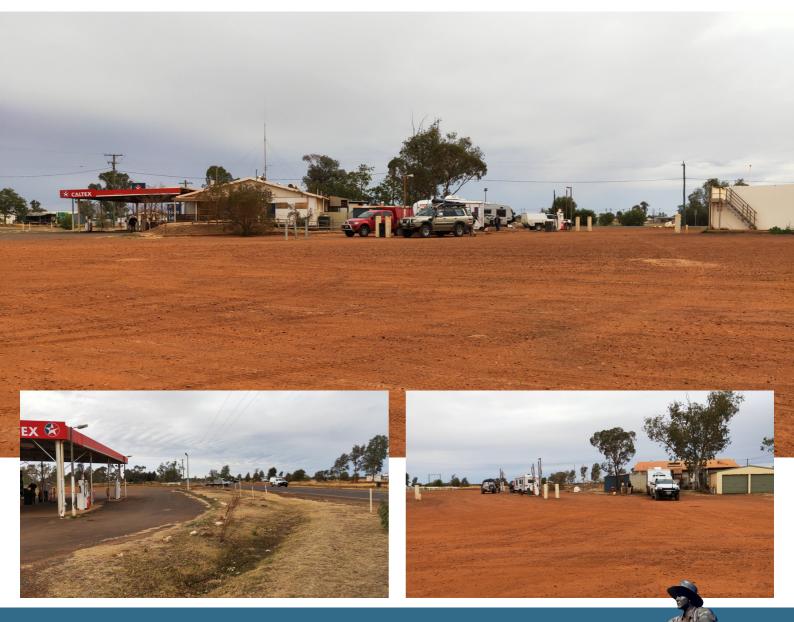

## **Existing Facilities**

Caltex currently has the lease until January 2023, prior to the expiration, the site is being rehabilitated with all tanks, infrastructure and any contaminated soil removed. The buildings, unless notified in the next month will also be cleared from the site leaving a blank canvas.